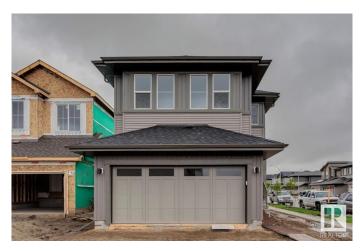

# \$629,900 - 22753 93a Avenue, Edmonton

MLS® #E4437770

#### \$629,900

4 Bedroom, 3.50 Bathroom, 2,333 sqft Single Family on 0.00 Acres

Secord, Edmonton, AB

This Parkwood home with a Prairie elevation combines style and function. A separate side entrance and enclosed mud room off the garage add everyday convenience. The spacious den is perfect for a home office or formal dining. The kitchen features a spice kitchen, large walk-in pantry, and an island with a flush eating barâ€"ideal for entertaining. Upstairs offers a central bonus room, four bedrooms, and second-floor laundry. Bedroom #2 has its own ensuite, while the primary bedroom includes a luxurious five-piece ensuite and generous walk-in closet. Extra windows in the foyer, den, and stairwell fill the home with natural light.

#### **Exterior**

Exterior Wood, Vinyl

Exterior Features Corner Lot, Park/Reserve, Playground Nearby, Public Transportation,

**Shopping Nearby** 

Roof Asphalt Shingles

Construction Wood, Vinyl

Foundation Concrete Perimeter