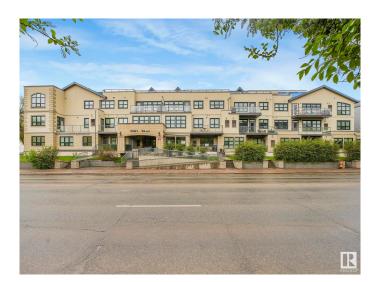

# \$297,900 - 304 9603 98 Avenue, Edmonton

MLS® #E4437748

## \$297,900

2 Bedroom, 2.00 Bathroom, 1,392 sqft Condo / Townhouse on 0.00 Acres

Cloverdale, Edmonton, AB

Executive condo 2 bedroom 2 bath, open concept with loft. Almost 1400 sqft of custom design awaits you, fabulous gourmet kitchen boasting granite counters & island, slate backsplash, corner pantry & exquisite maple stained cabinetry. Opens up to the spacious great room with balcony complete with stylish slate flooring, soaring ceilings & windows. Features 2 bedrooms with the Primary offering an ensuite with corner jacuzzi tub, large vanity & walk-in closet. Upstairs you will find the spectacular loft graced with hardwood, with a private terrace for you to enjoy the view of Gallagher's Park. 2 titled underground parking stalls. Located in the beautiful River Valley & minutes to the city offers you the opportunity for the lifestyle you have dreamed about!

## **Community Information**

Address 304 9603 98 Avenue

Area Edmonton
Subdivision Cloverdale
City Edmonton
County ALBERTA

Province AB

Postal Code T6C 2E2