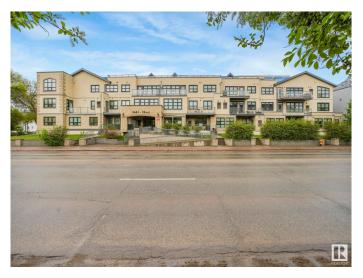

# \$297,900 - 304 9603 98 Avenue, Edmonton

MLS® #E4437748

## \$297,900

2 Bedroom, 2.00 Bathroom, 1,392 sqft Condo / Townhouse on 0.00 Acres

Cloverdale, Edmonton, AB

Executive condo 2 bedroom 2 bath, open concept with loft. Almost 1400 sqft of custom design awaits you, fabulous gourmet kitchen boasting granite counters & island, slate backsplash, corner pantry & exquisite maple stained cabinetry. Opens up to the spacious great room with balcony complete with stylish slate flooring, soaring ceilings & windows. Features 2 bedrooms with the Primary offering an ensuite with corner jacuzzi tub, large vanity & walk-in closet. Upstairs you will find the spectacular loft graced with hardwood, with a private terrace for you to enjoy the view of Gallagher's Park. 2 titled underground parking stalls. Located in the beautiful River Valley & minutes to the city offers you the opportunity for the lifestyle you have dreamed about!

## **Community Information**

Address 304 9603 98 Avenue

Area Edmonton
Subdivision Cloverdale
City Edmonton
County ALBERTA

Province AB

Postal Code T6C 2E2