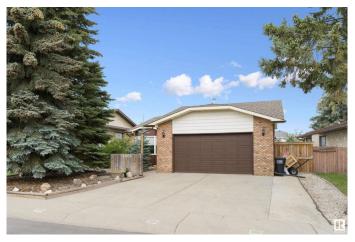

## \$465.000

4 Bedroom, 3.00 Bathroom, 1,356 sqft Single Family on 0.00 Acres

Mayliewan, Edmonton, AB

Welcome to your next home! This beautifully maintained 1,300 sq ft bi-level residence offers a perfect blend of comfort, functionality, and outdoor living. 4 generous bedrooms – ideal for families, guests, or home office setups. 3 full bathrooms â€" no more waiting in line for the shower! Open-concept living & dining area with abundant natural light. Well-equipped kitchen with ample storage and prep space. Lower level with bonus living space â€" great for entertaining or relaxing. Covered patio – perfect for year-round BBQs, gatherings, or peaceful evenings outside. Spacious backyard â€" room to play, garden, or unwind. Attached garage and driveway parking. Nestled in a quiet, family-friendly neighborhood with easy access to schools, parks, shopping, and major routes â€" this home offers both convenience and charm.

## **Essential Information**

MLS® # E4437194

Price \$465,000

Bedrooms 4

Bathrooms 3.00

Full Baths 3

Square Footage 1,356

Acres 0.00

Year Built 1985

Type Single Family

Sub-Type Residential Attached

Style Bi-Level Status Active

## **Amenities**

Amenities See Remarks

Parking Double Garage Attached

### **Exterior**

Exterior Wood, Brick, Vinyl

Exterior Features See Remarks

Roof Asphalt Shingles
Construction Wood, Brick, Vinyl
Foundation Concrete Perimeter