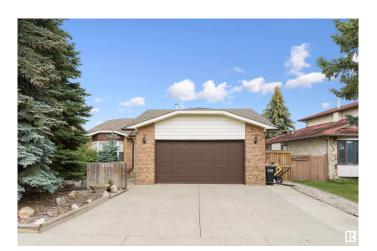

## \$465.000

4 Bedroom, 3.00 Bathroom, 1,356 sqft Single Family on 0.00 Acres

Mayliewan, Edmonton, AB

Welcome to your next home! This beautifully maintained 1,300 sq ft bi-level residence offers a perfect blend of comfort, functionality, and outdoor living. 4 generous bedrooms – ideal for families, guests, or home office setups. 3 full bathrooms â€" no more waiting in line for the shower! Open-concept living & dining area with abundant natural light. Well-equipped kitchen with ample storage and prep space. Lower level with bonus living space â€" great for entertaining or relaxing. Covered patio – perfect for year-round BBQs, gatherings, or peaceful evenings outside. Spacious backyard â€" room to play, garden, or unwind. Attached garage and driveway parking. Nestled in a quiet, family-friendly neighborhood with easy access to schools, parks, shopping, and major routes â€" this home offers both convenience and charm.

## **Essential Information**

MLS® # E4437194

Price \$465,000

Bedrooms 4

Bathrooms 3.00

Full Baths 3

Square Footage 1,356

Acres 0.00

Year Built 1985

Type Single Family

Sub-Type Residential Attached

Style Bi-Level Status Active

## **Amenities**

Amenities See Remarks

Parking Double Garage Attached

### **Exterior**

Exterior Wood, Brick, Vinyl

Exterior Features See Remarks

Roof Asphalt Shingles
Construction Wood, Brick, Vinyl
Foundation Concrete Perimeter