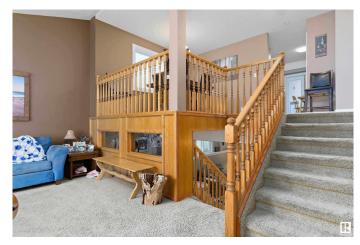

## \$465.000

4 Bedroom, 3.00 Bathroom, 1,356 sqft Single Family on 0.00 Acres

Mayliewan, Edmonton, AB

Welcome to your next home! This beautifully maintained 1,300 sq ft bi-level residence offers a perfect blend of comfort, functionality, and outdoor living. 4 generous bedrooms – ideal for families, guests, or home office setups. 3 full bathrooms â€" no more waiting in line for the shower! Open-concept living & dining area with abundant natural light. Well-equipped kitchen with ample storage and prep space. Lower level with bonus living space â€" great for entertaining or relaxing. Covered patio – perfect for year-round BBQs, gatherings, or peaceful evenings outside. Spacious backyard â€" room to play, garden, or unwind. Attached garage and driveway parking. Nestled in a quiet, family-friendly neighborhood with easy access to schools, parks, shopping, and major routes â€" this home offers both convenience and charm.

## Interior

Interior Features ensuite bathroom

Appliances Dishwasher-Built-In, Dryer, Garage Control, Garage Opener, Hood Fan,

Refrigerator, Stove-Electric, Washer

Heating Forced Air-1, Natural Gas

Stories 2

Has Basement Yes

Basement Full, Finished