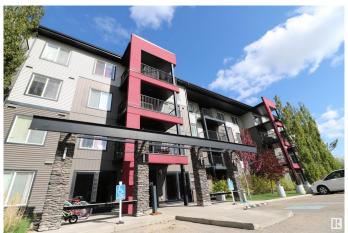

#### \$159,900

1 Bedroom, 1.00 Bathroom, 555 sqft Condo / Townhouse on 0.00 Acres

Charlesworth, Edmonton, AB

Great value with this stylish 1-bedroom condo in Charlesworth. This modern unit features dark flooring, stainless steel appliances, and an open-concept layout. The spacious primary bedroom offers a walk-through closet and a dual access ensuite for added privacy and convenience. You'll also find a built-in tech nookâ€"perfect for working from home or organizing your daily essentials. Enjoy in-suite laundry, a private balcony for relaxing and a titled outdoor parking stall. The building includes elevator access, and low condo fees cover heat and water. A fantastic opportunity to own in a well-connected, sought-after community that is close to shopping, schools, and transit.

Type Condo / Townhouse

Sub-Type Lowrise Apartment

Style Single Level Apartment

Status Active

### **Exterior**

Exterior Wood, Stone, Vinyl

Exterior Features Landscaped, Public Transportation, Shopping Nearby

Roof Asphalt Shingles

Construction Wood, Stone, Vinyl

Foundation Concrete Perimeter