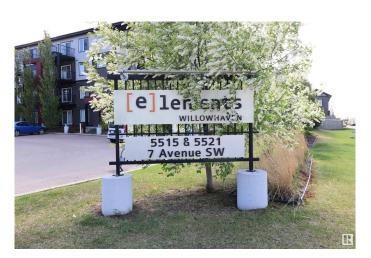

#### \$159,900

1 Bedroom, 1.00 Bathroom, 555 sqft Condo / Townhouse on 0.00 Acres

Charlesworth, Edmonton, AB

Great value with this stylish 1-bedroom condo in Charlesworth. This modern unit features dark flooring, stainless steel appliances, and an open-concept layout. The spacious primary bedroom offers a walk-through closet and a dual access ensuite for added privacy and convenience. You'll also find a built-in tech nookâ€"perfect for working from home or organizing your daily essentials. Enjoy in-suite laundry, a private balcony for relaxing and a titled outdoor parking stall. The building includes elevator access, and low condo fees cover heat and water. A fantastic opportunity to own in a well-connected, sought-after community that is close to shopping, schools, and transit.

Type Condo / Townhouse

Sub-Type Lowrise Apartment

Style Single Level Apartment

Status Active

### **Exterior**

Exterior Wood, Stone, Vinyl

Exterior Features Landscaped, Public Transportation, Shopping Nearby

Roof Asphalt Shingles

Construction Wood, Stone, Vinyl

Foundation Concrete Perimeter