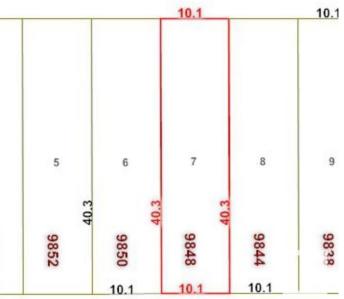

# \$399,000 - 9848 77 Avenue, Edmonton

MLS® #E4437109

## \$399,000

0 Bedroom, 1.00 Bathroom, Single Family on 0.00 Acres

Ritchie, Edmonton, AB

This fantastic approx. 4362 sq.ft. lot in the highly desirable mature neighbourhood of Ritchie could be yours! It is located on a treelined street and near Ritchie Park and the Community League. The neighbourhood features great dining, shopping, and entertainment venues; quick access to the Millcreek Ravine; easy public transit; close to downtown and the University, and so much more. The property is being sold for land value, as is where is upon possession. Build your dream home or a multi-unit structure.