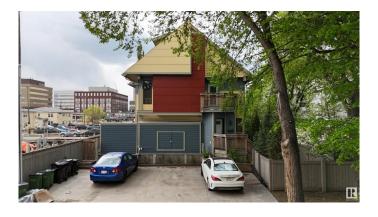

#### \$899,000

6 Bedroom, 5.00 Bathroom, 2,758 sqft Single Family on 0.00 Acres

Westmount, Edmonton, AB

Discover this exceptional 2012-built triplex, perfectly situated just one block from the vibrant 124th Street in downtown Edmonton. Nestled in a highly walkable neighborhood, this property offers unparalleled access to public transit, trendy restaurants, and boutique shops. With its sleek Hardie board siding, stucco exterior, and striking architectural design, the triplex blends seamlessly with the charm of the tree-lined streets in this sought-after area. Each suite comes with 2 bedrooms. Fully occupied with a history of zero vacancies, this property is a proven income-generator, thanks to its prime location and well-designed layout. Each unit features a spacious full basement, in-suite laundry, and access to a private parking pad, ensuring tenant comfort and long-term appeal. Don't miss this rare opportunity to own a turnkey investment property

#### **Amenities**

Amenities Deck Parking Stall

### **Exterior**

Exterior Wood, Vinyl, Hardie Board Siding

Exterior Features Corner Lot, Fenced, Playground Nearby, Shopping Nearby, Treed Lot

Roof Asphalt Shingles

Construction Wood, Vinyl, Hardie Board Siding