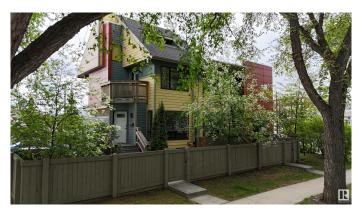

#### \$899,000

6 Bedroom, 5.00 Bathroom, 2,758 sqft Single Family on 0.00 Acres

Westmount, Edmonton, AB

Discover this exceptional 2012-built triplex, perfectly situated just one block from the vibrant 124th Street in downtown Edmonton. Nestled in a highly walkable neighborhood, this property offers unparalleled access to public transit, trendy restaurants, and boutique shops. With its sleek Hardie board siding, stucco exterior, and striking architectural design, the triplex blends seamlessly with the charm of the tree-lined streets in this sought-after area. Each suite comes with 2 bedrooms. Fully occupied with a history of zero vacancies, this property is a proven income-generator, thanks to its prime location and well-designed layout. Each unit features a spacious full basement, in-suite laundry, and access to a private parking pad, ensuring tenant comfort and long-term appeal. Don't miss this rare opportunity to own a turnkey investment property

## **Community Information**

Address 12430 105 Avenue

Area Edmonton
Subdivision Westmount
City Edmonton
County ALBERTA

Province AB

Postal Code T5N 0Y6

### **Exterior**

Exterior Wood, Vinyl, Hardie Board Siding

Exterior Features Corner Lot, Fenced, Playground Nearby, Shopping Nearby, Treed Lot

Roof Asphalt Shingles

Construction Wood, Vinyl, Hardie Board Siding