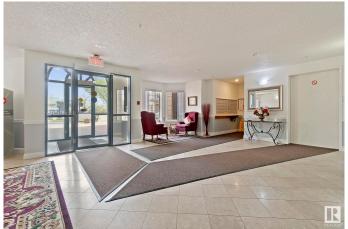

### \$214,900

2 Bedroom, 2.00 Bathroom, 990 sqft Condo / Townhouse on 0.00 Acres

Woodcroft, Edmonton, AB

LOOKING for peace and quiet in a 50+
"Adults" only building? This 2 bedroom and 2
bathroom CORNER UNIT condo faces north
east and has wonderful views of the
greenspace. It has newer carpet, infloor heat,
a very spacious living area, great kitchen and
dining space, insuite laundry, and did I
mention it was quiet? Located close to the
exercise and craft rooms, it also has an
underground parking stall with a storage cage
and there is a car wash bay! Pictures are of
the home before the tenants moved in, it does
show beautifully!