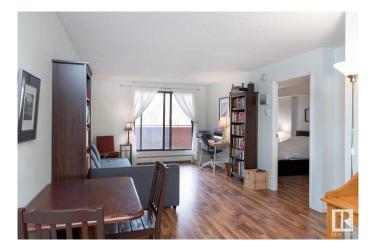

#### \$118,000

1 Bedroom, 1.00 Bathroom, 544 sqft Condo / Townhouse on 0.00 Acres

Wîhkwêntôwin, Edmonton, AB

This is a great opportunity in Wîhkwêntôwin to have as your first home or add to your investment portfolio! The proximity to the Grandin LRT station is a huge plus, especially for university students or anyone looking for convenient transportation options. The updates to the unit, including laminate flooring, an updated kitchen with stainless steel appliances, and in-suite laundry, make it very attractive to potential renters or buyers. The large balcony with a lovely view adds to the appeal, and the fact that the building is concrete construction means it's likely to be quieter and more durable than other options. The inclusion of an underground parking stall is also a nice bonus, and the fact that it's pet-friendly (with board approval) could broaden the potential tenant pool. Overall, this unit has a lot of desirable features and could be an excellent addition to any investor's portfolio or a great starter home for a first-time buyer. Don't miss out on this fantastic opportunity!

## **Community Information**

| Address           | 304 9917 110 Street                                                                        |
|-------------------|--------------------------------------------------------------------------------------------|
| Area              | Edmonton                                                                                   |
| Subdivision       | Wîhkwêntôwin                                                                               |
| City              | Edmonton                                                                                   |
| County            | ALBERTA                                                                                    |
| Province          | AB                                                                                         |
| Postal Code       | T5K 2N4                                                                                    |
| Amenities         |                                                                                            |
| Amenities         | On Street Parking, Patio, Secured Parking                                                  |
| Parking           | Underground                                                                                |
| Interior          |                                                                                            |
| Appliances        | Dishwasher-Built-In, Garage Opener, Stacked Washer/Dryer, Stove-Electric                   |
| Heating           | Hot Water, Natural Gas                                                                     |
| # of Stories      | 12                                                                                         |
| Stories           | 1                                                                                          |
| Has Basement      | Yes                                                                                        |
| Basement          | None, No Basement                                                                          |
| Exterior          |                                                                                            |
| Exterior          | Concrete, Brick                                                                            |
| Exterior Features | Golf Nearby, Playground Nearby, Public Transportation, Schools, Shopping Nearby, View City |
| Roof              | Tar & Gravel                                                                               |
| Construction      | Concrete, Brick                                                                            |
| Foundation        | Concrete Perimeter                                                                         |