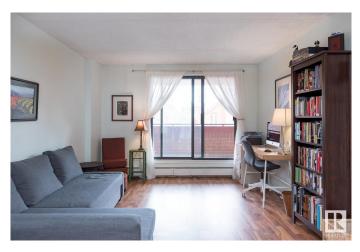

#### \$118,000

1 Bedroom, 1.00 Bathroom, 544 sqft Condo / Townhouse on 0.00 Acres

Wîhkwêntôwin, Edmonton, AB

This is a great opportunity in Wîhkwêntôwin to have as your first home or add to your investment portfolio! The proximity to the Grandin LRT station is a huge plus, especially for university students or anyone looking for convenient transportation options. The updates to the unit, including laminate flooring, an updated kitchen with stainless steel appliances, and in-suite laundry, make it very attractive to potential renters or buyers. The large balcony with a lovely view adds to the appeal, and the fact that the building is concrete construction means it's likely to be quieter and more durable than other options. The inclusion of an underground parking stall is also a nice bonus, and the fact that it's pet-friendly (with board approval) could broaden the potential tenant pool. Overall, this unit has a lot of desirable features and could be an excellent addition to any investor's portfolio or a great starter home for a first-time buyer. Don't miss out on this fantastic opportunity!

## **Community Information**

| Address           | 304 9917 110 Street                                                                        |
|-------------------|--------------------------------------------------------------------------------------------|
| Area              | Edmonton                                                                                   |
| Subdivision       | Wîhkwêntôwin                                                                               |
| City              | Edmonton                                                                                   |
| County            | ALBERTA                                                                                    |
| Province          | AB                                                                                         |
| Postal Code       | T5K 2N4                                                                                    |
| Amenities         |                                                                                            |
| Amenities         | On Street Parking, Patio, Secured Parking                                                  |
| Parking           | Underground                                                                                |
| Interior          |                                                                                            |
| Appliances        | Dishwasher-Built-In, Garage Opener, Stacked Washer/Dryer, Stove-Electric                   |
| Heating           | Hot Water, Natural Gas                                                                     |
| # of Stories      | 12                                                                                         |
| Stories           | 1                                                                                          |
| Has Basement      | Yes                                                                                        |
| Basement          | None, No Basement                                                                          |
| Exterior          |                                                                                            |
| Exterior          | Concrete, Brick                                                                            |
| Exterior Features | Golf Nearby, Playground Nearby, Public Transportation, Schools, Shopping Nearby, View City |
| Roof              | Tar & Gravel                                                                               |
| Construction      | Concrete, Brick                                                                            |
| Foundation        | Concrete Perimeter                                                                         |