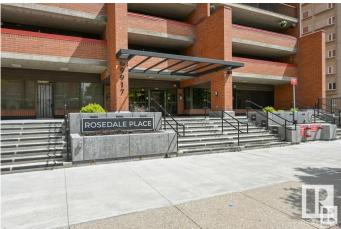

# \$118,000 - 304 9917 110 Street, Edmonton

MLS® #E4436761

## **Community Information**

| Address           | 304 9917 110 Street                                                                        |
|-------------------|--------------------------------------------------------------------------------------------|
| Area              | Edmonton                                                                                   |
| Subdivision       | Wîhkwêntôwin                                                                               |
| City              | Edmonton                                                                                   |
| County            | ALBERTA                                                                                    |
| Province          | AB                                                                                         |
| Postal Code       | T5K 2N4                                                                                    |
| Amenities         |                                                                                            |
| Amenities         | On Street Parking, Patio, Secured Parking                                                  |
| Parking           | Underground                                                                                |
| Interior          |                                                                                            |
| Appliances        | Dishwasher-Built-In, Garage Opener, Stacked Washer/Dryer, Stove-Electric                   |
| Heating           | Hot Water, Natural Gas                                                                     |
| # of Stories      | 12                                                                                         |
| Stories           | 1                                                                                          |
| Has Basement      | Yes                                                                                        |
| Basement          | None, No Basement                                                                          |
| Exterior          |                                                                                            |
| Exterior          | Concrete, Brick                                                                            |
| Exterior Features | Golf Nearby, Playground Nearby, Public Transportation, Schools, Shopping Nearby, View City |
| Roof              | Tar & Gravel                                                                               |
| Construction      | Concrete, Brick                                                                            |
| Foundation        | Concrete Perimeter                                                                         |