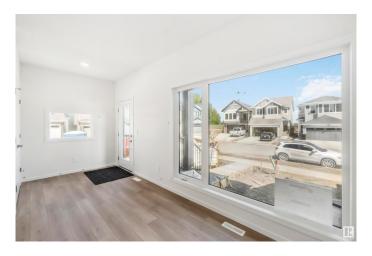

### \$514,900

3 Bedroom, 2.50 Bathroom, 1,690 sqft Single Family on 0.00 Acres

Edgemont (Edmonton), Edmonton, AB

The Tiguan-z II is a 1,707 sq. ft. two-storey home featuring 3 bedrooms, 2.5 bathrooms, a bonus room, and 9' main floor ceilings. The open-concept main floor includes a spacious great room, a modern kitchen with ample cabinetry, an extended eating bar, a central island, and a cozy dining nook. At the rear, a discreet entry and half bath add privacy and convenience. Upstairs, the central bonus room offers flexible space for relaxing or entertaining, along with two bedrooms, a main bath, and a handy laundry area. The primary suite provides a private retreat, complete with a generous walk-in closet and ensuite. The side entry is available, offering added accessibility and future development potential.