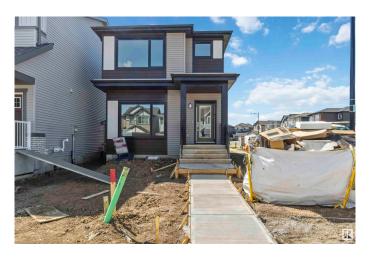

# \$514,900 - 3748 213 Street, Edmonton

MLS® #E4436714

### \$514,900

3 Bedroom, 2.50 Bathroom, 1,690 sqft Single Family on 0.00 Acres

Edgemont (Edmonton), Edmonton, AB

The Tiguan-z II is a 1,707 sq. ft. two-storey home featuring 3 bedrooms, 2.5 bathrooms, a bonus room, and 9' main floor ceilings. The open-concept main floor includes a spacious great room, a modern kitchen with ample cabinetry, an extended eating bar, a central island, and a cozy dining nook. At the rear, a discreet entry and half bath add privacy and convenience. Upstairs, the central bonus room offers flexible space for relaxing or entertaining, along with two bedrooms, a main bath, and a handy laundry area. The primary suite provides a private retreat, complete with a generous walk-in closet and ensuite. The side entry is available, offering added accessibility and future development potential.