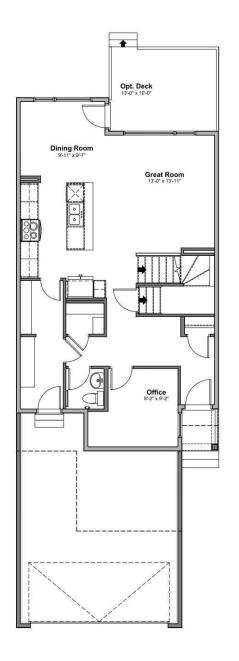

### \$589,900

4 Bedroom, 2.50 Bathroom, 1,961 sqft Single Family on 0.00 Acres

McConachie Area, Edmonton, AB

Introducing a spacious 2-storey home built by Anthem, in the vibrant, amenity-rich community of McConachie, located on the north side of Edmonton! This beautiful home offers 1 bedroom on Main Floor, SIDE Entry for Basement, 3 Bedrooms and a Bonus Room on Upstairs, Quartz Counter Tops, Front Double Attached Garage, Vinyl Flooring on main floor, in bathrooms, in laundry room and Carpet on Upper Floor, Convenient Upper Floor Laundry with linen shelf, Stunning lighting fixtures, His/Hers sinks in Ensuite, Walk Thru Pantry, Large dining area, Bright living room. Open concept main floor maximizes space.\*Home is still under construction. \*Photos of previous build, interior colors are represented. \*Actual colors and upgrades may vary.