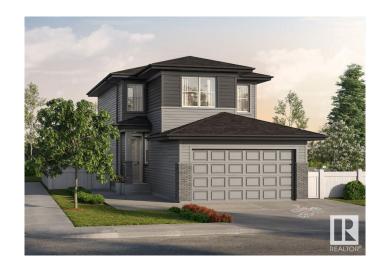

# \$589,900 - 17545 62a Street, Edmonton

MLS® #E4436435

### \$589,900

4 Bedroom, 2.50 Bathroom, 1,961 sqft Single Family on 0.00 Acres

McConachie Area, Edmonton, AB

Introducing a spacious 2-storey home built by Anthem, in the vibrant, amenity-rich community of McConachie, located on the north side of Edmonton! This beautiful home offers 1 bedroom on Main Floor, SIDE Entry for Basement, 3 Bedrooms and a Bonus Room on Upstairs, Quartz Counter Tops, Front Double Attached Garage, Vinyl Flooring on main floor, in bathrooms, in laundry room and Carpet on Upper Floor, Convenient Upper Floor Laundry with linen shelf, Stunning lighting fixtures, His/Hers sinks in Ensuite, Walk Thru Pantry, Large dining area, Bright living room. Open concept main floor maximizes space.\*Home is still under construction. \*Photos of previous build, interior colors are represented. \*Actual colors and upgrades may vary.