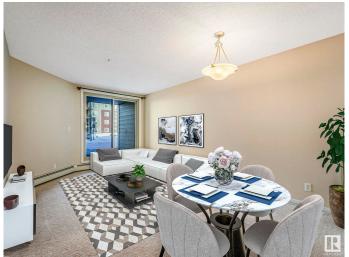

## \$150,000

1 Bedroom, 1.00 Bathroom, 592 sqft Condo / Townhouse on 0.00 Acres

Walker, Edmonton, AB

Introducing Walker Lake Gate LOW CONDO FEES This unit is ideal for investors or first-time homebuyers! This 1-bedroom PLUS DEN with IN SUITE LAUNDRY is ready for a new owner. The Radius Plan offers a spacious main floor with a west-facing view. FRESHLY PAINTED THROUGHOUT, Professionally cleaned and carpets cleaned as well. Just move in and unpack! Upgrades include granite countertops, stainless steel appliances, tile tub surround, and in suite front-load washer/dryer. The open concept living area with eat at island leads to a large terrace, perfect for relaxing. Conveniently located near shopping, schools, recreation, and public transit, with easy access to major routes and the airport. Don't miss this opportunity!