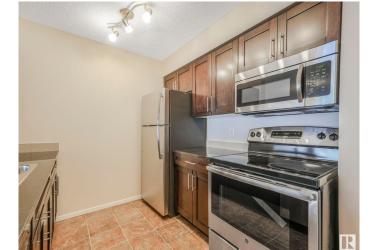

## \$150,000

1 Bedroom, 1.00 Bathroom, 592 sqft Condo / Townhouse on 0.00 Acres

Walker, Edmonton, AB

Introducing Walker Lake Gate LOW CONDO FEES This unit is ideal for investors or first-time homebuyers! This 1-bedroom PLUS DEN with IN SUITE LAUNDRY is ready for a new owner. The Radius Plan offers a spacious main floor with a west-facing view. FRESHLY PAINTED THROUGHOUT, Professionally cleaned and carpets cleaned as well. Just move in and unpack! Upgrades include granite countertops, stainless steel appliances, tile tub surround, and in suite front-load washer/dryer. The open concept living area with eat at island leads to a large terrace, perfect for relaxing. Conveniently located near shopping, schools, recreation, and public transit, with easy access to major routes and the airport. Don't miss this opportunity!

# Interior

Appliances Dishwasher-Built-In, Microwave Hood Fan, Refrigerator, Stacked

Washer/Dryer

Heating Baseboard, Natural Gas