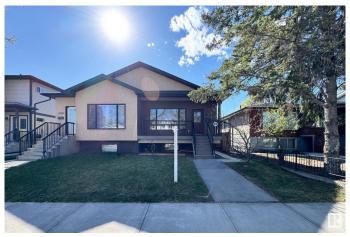

#### \$409.000

4 Bedroom, 3.00 Bathroom, 948 sqft Condo / Townhouse on 0.00 Acres

Canora, Edmonton, AB

Spacious 1/2 Duplex â€" Fully Finished, Prime Location! Located just minutes from West Edmonton Mall Welcome to this well-kept home featuring 4 bedrooms, 3 bathrooms, and a single detached garage. This home is completely finished up and down, offering over two levels of comfortable living space. The main floor boasts a bright and open layout with a stylish kitchen, cozy living area, and 2 bedrooms, including a primary suite. The fully finished basement includes an additional 2 bedrooms, a full bathroom, and a second kitchenâ€"ideal for extended family, this home offers unbeatable access to shopping, dining, schools, and transit. With two kitchens, suite potential, and a detached garage for added convenience, this property is perfect for families, investors, or first-time buyers.

#### **Exterior**

Exterior Wood, Vinyl

Exterior Features Fenced, Playground Nearby, Public Transportation, Schools, Shopping

Nearby

Roof Asphalt Shingles

Construction Wood, Vinyl

Foundation Concrete Perimeter