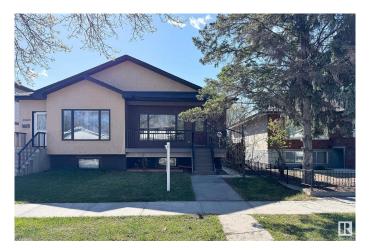

#### \$409.000

4 Bedroom, 3.00 Bathroom, 948 sqft Condo / Townhouse on 0.00 Acres

Canora, Edmonton, AB

Spacious 1/2 Duplex â€" Fully Finished, Prime Location! Located just minutes from West Edmonton Mall Welcome to this well-kept home featuring 4 bedrooms, 3 bathrooms, and a single detached garage. This home is completely finished up and down, offering over two levels of comfortable living space. The main floor boasts a bright and open layout with a stylish kitchen, cozy living area, and 2 bedrooms, including a primary suite. The fully finished basement includes an additional 2 bedrooms, a full bathroom, and a second kitchenâ€"ideal for extended family, this home offers unbeatable access to shopping, dining, schools, and transit. With two kitchens, suite potential, and a detached garage for added convenience, this property is perfect for families, investors, or first-time buyers.

#### **Exterior**

Exterior Wood, Vinyl

Exterior Features Fenced, Playground Nearby, Public Transportation, Schools, Shopping

Nearby

Roof Asphalt Shingles

Construction Wood, Vinyl

Foundation Concrete Perimeter