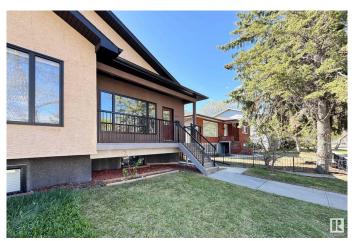

#### \$409.000

4 Bedroom, 3.00 Bathroom, 948 sqft Condo / Townhouse on 0.00 Acres

Canora, Edmonton, AB

Spacious 1/2 Duplex â€" Fully Finished, Prime Location! Located just minutes from West Edmonton Mall Welcome to this well-kept home featuring 4 bedrooms, 3 bathrooms, and a single detached garage. This home is completely finished up and down, offering over two levels of comfortable living space. The main floor boasts a bright and open layout with a stylish kitchen, cozy living area, and 2 bedrooms, including a primary suite. The fully finished basement includes an additional 2 bedrooms, a full bathroom, and a second kitchenâ€"ideal for extended family, this home offers unbeatable access to shopping, dining, schools, and transit. With two kitchens, suite potential, and a detached garage for added convenience, this property is perfect for families, investors, or first-time buyers.

#### **Exterior**

Exterior Wood, Vinyl

Exterior Features Fenced, Playground Nearby, Public Transportation, Schools, Shopping

Nearby

Roof Asphalt Shingles

Construction Wood, Vinyl

Foundation Concrete Perimeter