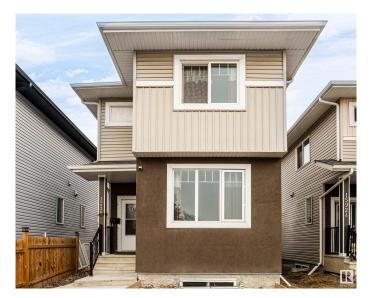

# \$489,900 - 15928 100 Avenue, Edmonton

MLS® #E4435843

### \$489,900

3 Bedroom, 2.50 Bathroom, 1,721 sqft Single Family on 0.00 Acres

Glenwood (Edmonton), Edmonton, AB

This is a single family home located in the desirable Glenwood neighbourhood. This stunning modern home boasts: 1700+ sq. ft. with bright and beautiful open-concept living space, 9 ft main ceiling, large windows throughout, luxurious chef-inspired kitchen with high-end cabinets, stainless steel appliances, and quartz countertops. 3 bedrooms, 2.5 bath, laundry room, and spacious master bedroom with walk-in closet and stunning ensuite. Easy access to Yellohead Trail, Anthony Hendey and close to downtown.

#### **Exterior**

Exterior Wood, Vinyl

Exterior Features Playground Nearby, Public Transportation, Schools, Shopping Nearby,

See Remarks

Roof Asphalt Shingles

Construction Wood, Vinyl

Foundation Concrete Perimeter