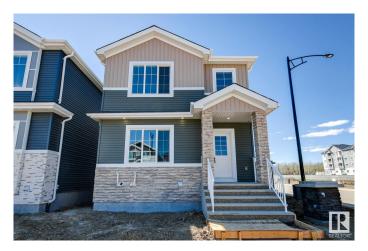

# \$530,000

4 Bedroom, 3.00 Bathroom, 1,751 sqft Single Family on 0.00 Acres

Starling, Edmonton, AB

Ready-Move-In! Stunning 1750 sq. ft. single-family detached home in Starling South, Edmonton! This beautifully designed property is built on a corner lot and features a main floor with a full bath, bedroom/den, spacious living room, dining area, and modern kitchen. Upstairs, find a bonus room, 3 bedrooms and 2 full bathrooms, including a luxurious primary suite. private side entrance for potential legal basement suite. Open to above foyer at entrance. The home comes with appliances credit, and garage pad. Quick possession

## **Essential Information**

MLS® # E4435773 Price \$530,000

Bedrooms 4

Bathrooms 3.00

Full Baths 3

Square Footage 1,751

Acres 0.00

Year Built 2025

#### **Exterior**

Exterior Wood, Stone, Stucco, Vinyl

Exterior Features Back Lane, Corner Lot, Environmental Reserve, Golf Nearby,

Playground Nearby

Roof Asphalt Shingles

Construction Wood, Stone, Stucco, Vinyl