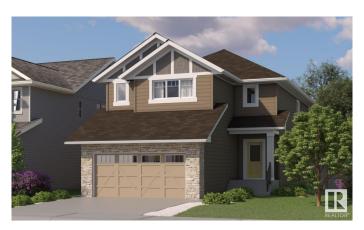

# \$684,900 - 80 Edgefield Way, St. Albert

MLS® #E4435627

#### \$684,900

3 Bedroom, 2.50 Bathroom, 2,326 sqft Single Family on 0.00 Acres

Erin Ridge North, St. Albert, AB

Rare Opportunity: Private Entrance & Expansive Yard Enjoy the exceptional rarity of a separate entrance and an oversized yardâ€"features seldom found in new developments. Experience the perfect blend of contemporary style and practical living with the Nova model home by One Horizon Living. This thoughtfully designed 2,326 sq. ft. residence showcases a modern exterior paired with beautifully appointed interiors. Explore detailed renderings that capture the architectural elegance and smart layout of the Nova. Highlights include generous living spaces, a high-end kitchen, and sophisticated finishes throughout. Every inch of the Nova is designed to maximize comfort, function, and modern appeal. Available in late June.

#### **Essential Information**

MLS® # E4435627 Price \$684,900

Bedrooms 3

Bathrooms 2.50

Full Baths 2

Half Baths 1

Square Footage 2,326 Acres 0.00

Year Built 2025