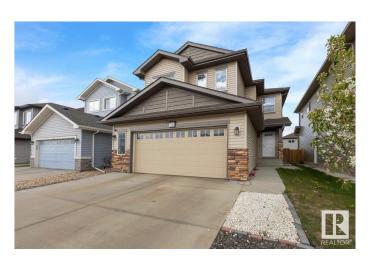

### \$569,900

4 Bedroom, 3.50 Bathroom, 1,819 sqft Single Family on 0.00 Acres

Maple Crest, Edmonton, AB

Exceptional House with 2555 SQFT of combined Living Space with a Huge Bonus Room on the Upper Level and FINISHED BASEMENT. Extended Garage with an Extended Deck makes it nice BBQ parties. Close to playgrounds and parks. The kitchen features a large angled island. There is ample cabinet space, and a spacious eating area overlooks the North-facing backyard and maintenance-free deck. The UPPER LEVEL features 3 bedrooms including the Primary Bedroom with 4 piece Ensuite, shower, a walk-in closet. The BASEMENT is FULLY FINISHED with a large Bedroom nice bath and a sizable storage room.