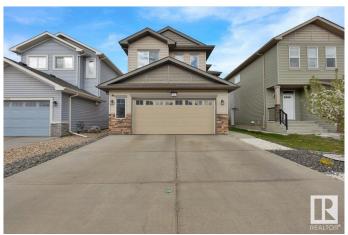

### \$569,900

4 Bedroom, 3.50 Bathroom, 1,819 sqft Single Family on 0.00 Acres

Maple Crest, Edmonton, AB

Exceptional House with 2555 SQFT of combined Living Space with a Huge Bonus Room on the Upper Level and FINISHED BASEMENT. Extended Garage with an Extended Deck makes it nice BBQ parties. Close to playgrounds and parks. The kitchen features a large angled island. There is ample cabinet space, and a spacious eating area overlooks the North-facing backyard and maintenance-free deck. The UPPER LEVEL features 3 bedrooms including the Primary Bedroom with 4 piece Ensuite, shower, a walk-in closet. The BASEMENT is FULLY FINISHED with a large Bedroom nice bath and a sizable storage room.