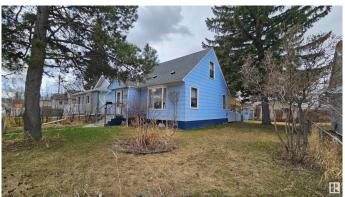

## \$349.500

3 Bedroom, 1.00 Bathroom, 1,163 sqft Single Family on 0.00 Acres

Parkdale (Edmonton), Edmonton, AB

Charming Home with Redevelopment Potential in a Revitalizing Community. Tucked away on a quiet, tree-lined street, this property presents an excellent opportunity for future redevelopment. Set in a mature neighborhood undergoing revitalization, it offers convenient access to downtown, schools, public transit, and hospitals. Whether you're looking to live in, rent out, or hold as a long-term investment, this is a fantastic chance to step into the real estate market in a sought-after location. The home boasts bright and inviting living areas, three spacious bedrooms, a finished basement perfect for added living space, and a back patio that opens to a fully fenced yard. An oversized single-car garage adds additional functionality and value.

## **Exterior**

Exterior Wood, Vinyl

Exterior Features Back Lane, Fenced, Landscaped, Public Transportation, Schools,

**Shopping Nearby** 

Roof Asphalt Shingles

Construction Wood, Vinyl

Foundation Concrete Perimeter