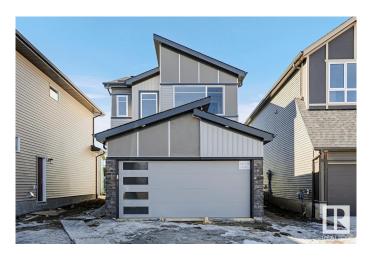

### \$587,895

4 Bedroom, 3.00 Bathroom, 1,887 sqft Single Family on 0.00 Acres

Alces, Edmonton, AB

The Stella is a spacious single family home with double front attached garage home, 9' ceilings on the mMain floor bedroom and full bathroom featuring a stand-up shower with tiled walls for your short/long term visitor's convenience. The kitchen overlooks the great room with a 50― linear fireplace, dining area, and features quartz counters with extensive cabinet space. Spacious walk-through pantry which leads to the mudroom. A side entrance is included for future develpoment. Basement ceiling height upgraded to 9', for a more spacious feel, and 3-piece rough-in for future bathroom. Metal spindle railing on the main and second floor. The primary ensuite has dual sinks in the vanity and a 5' stand up shower with tiled walls. Upstairs you will find a central bonus room, 3 bedrooms, laundry, and linen closet. Photos are representative.

Type Single Family

Sub-Type Detached Single Family

Style 2 Storey
Status Active

#### **Exterior**

Exterior Wood, Vinyl

Exterior Features Park/Reserve, Playground Nearby, Shopping Nearby

Roof Asphalt Shingles

Construction Wood, Vinyl

Foundation Concrete Perimeter