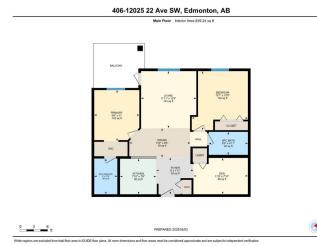

#### \$216,900

2 Bedroom, 2.00 Bathroom, 839 sqft Condo / Townhouse on 0.00 Acres

Heritage Valley Town Centre Area, Edmonton, AB

Spacious 2 bed, 2 bath plus den, can be used as 3rd bedroom, open concept kitchen, in suite laundry, 1 underground parking. In Rutherford, surrounded with shopping, restaurants, and amenities. Quick drive to Henday and Hwy 2. All walls, doors and trims are freshly painted.

#### **Essential Information**

MLS® # E4434397 Price \$216,900

Bedrooms 2
Bathrooms 2.00
Full Baths 2

Square Footage 839

Acres 0.00 Year Built 2014

Type Condo / Townhouse

Sub-Type Lowrise Apartment

Style Single Level Apartment