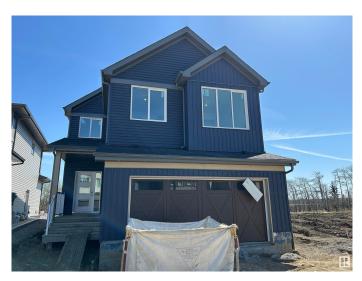

# \$739,997 - 275 Glenridding Ravine Road, Edmonton

MLS® #E4434189

#### \$739,997

3 Bedroom, 2.50 Bathroom, 2,589 sqft Single Family on 0.00 Acres

Glenridding Ravine, Edmonton, AB

\*\*\* RAVINE BACKING + MASSIVE YARD \*\*\* This is your last chance to own this beautiful "Secretariat― built by the award winning Pacesetter homes and is located on a quiet street in the heart of Glenridding Ravine. This unique property in Glenridding Ravine offers nearly 2600 sq ft of living space. The main floor features a large front entrance which has a large flex room next to it which can be used a bedroom/ office or even a second living room if needed, as well as an open kitchen with quartz counters, and a large corner pantry that is open to the kitchen across from the large great room with 18 foot ceilings that is open to below. Large windows allow natural light to pour in throughout the house. Upstairs youâ€<sup>™</sup>II find 3 bedrooms and a good sized bonus room. This is the perfect place to call home and is located just steps from all amenities. \*\*\* Home is under construction and will be complete by the end of this month. The photos used are from the same layout home recently built but colors may vary\*\*\*