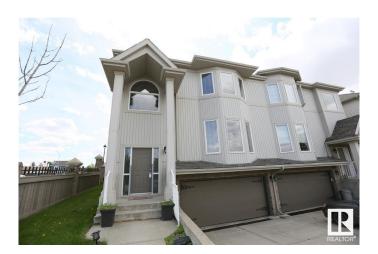

### \$449,000

2 Bedroom, 2.50 Bathroom, 1,485 sqft Single Family on 0.00 Acres

Richford, Edmonton, AB

Large half duplex home in desirable south side community of Richford. This well-appointed half duplex home boasts 1,400+ sqft, TWO master ensuite with fully finished basement and double attached garage. Main floor features open concept plan. Living room has a gas fireplace with hardwood flooring throughout. Good sized kitchen boasts loads of maple cabinets, ample counter space and corner pantry. Dining room is spacious with patio door leading to the large deck. Upstairs has two ensuite and each has a 4 pc bath. Fully finished basement has a large family room. Close to Ravine, walking trail, public transit and all amenities. Quick access to South Common shopping, Calgary trail and Anthony Henday.

## **Exterior**

Exterior Wood, Brick, Vinyl

Exterior Features Public Transportation, Shopping Nearby, See Remarks

Roof Asphalt Shingles

Construction Wood, Brick, Vinyl

Foundation Concrete Perimeter