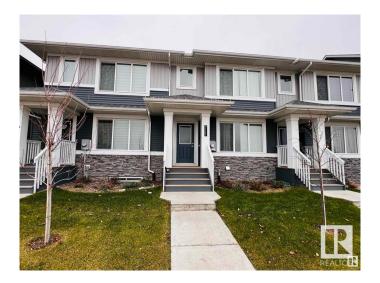

# \$419,900 - 7111 178 Avenue, Edmonton

MLS® #E4434041

### \$419,900

3 Bedroom, 2.50 Bathroom, 1,285 sqft Single Family on 0.00 Acres

Crystallina Nera East, Edmonton, AB

Welcome to this TOWNHOME built in 2022. NO CONDO FEE. This home offers double detach garage, over 1250 sq/ft with a large living room, dining room and a kitchen on main floor. With modern colors and a beautiful kitchen overlooking the backyard. Main floor also has a half bath. Upstairs offers a master bedroom with a ensuite, 2 good size rooms and a main bath. Perfect for a starter family or a invesments. Basement is unfinished and is waiting for your touch. Close to all amenities. Features of this home are vinyl plank flooring, quartz countertop, and stainless steel appliances. DON'T WAIT.