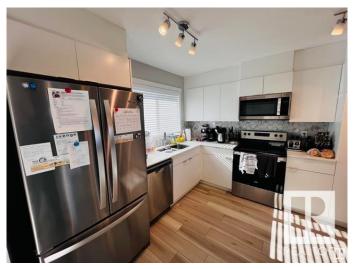

### \$419,900

3 Bedroom, 2.50 Bathroom, 1,285 sqft Single Family on 0.00 Acres

Crystallina Nera East, Edmonton, AB

Welcome to this TOWNHOME built in 2022. NO CONDO FEE. This home offers double detach garage, over 1250 sq/ft with a large living room, dining room and a kitchen on main floor. With modern colors and a beautiful kitchen overlooking the backyard. Main floor also has a half bath. Upstairs offers a master bedroom with a ensuite, 2 good size rooms and a main bath. Perfect for a starter family or a invesments. Basement is unfinished and is waiting for your touch. Close to all amenities. Features of this home are vinyl plank flooring, quartz countertop, and stainless steel appliances. DON'T WAIT.

## Interior

Interior Features ensuite bathroom

Appliances Dishwasher-Built-In, Garage Control, Garage Opener, Microwave Hood

Fan, Refrigerator, Stove-Electric, Washer, Dryer-Two

Heating Forced Air-1, Natural Gas