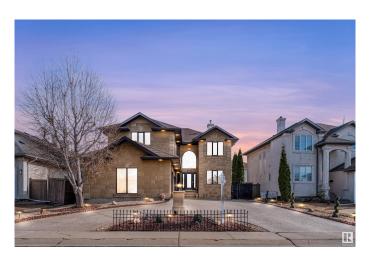

## \$859,000

4 Bedroom, 3.50 Bathroom, 3,004 sqft Single Family on 0.00 Acres

Belle Rive, Edmonton, AB

Right across the lake in the heart of Belle Rive! This impressive 4 bedroom, 3.5 bathroom triple-car garage home offers approximately 3000 square feet; featuring generous living space, including a main-floor den, living & family room, dining room and kitchen. A stunning open-to-above living room floods the space with natural light. Upstairs, you'll find 4 spacious bedrooms and 3 full bathrooms. The primary suite features a walk-in closet and a 4 piece ensuite. The unfinished basement gives you the opportunity to create the space of your dreams!

### **Exterior**

Exterior Wood, Stone, Stucco

Exterior Features Fenced, Low Maintenance Landscape, Public Transportation

Roof Asphalt Shingles

Construction Wood, Stone, Stucco Foundation Concrete Perimeter