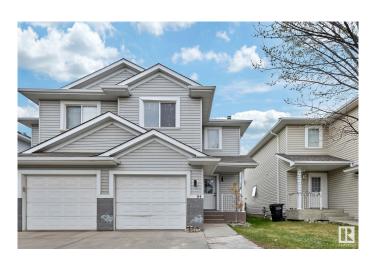

# \$329,000 - 84 4350 23 Street, Edmonton

MLS® #E4433819

#### \$329,000

3 Bedroom, 1.50 Bathroom, 1,302 sqft Condo / Townhouse on 0.00 Acres

Larkspur, Edmonton, AB

Welcome to this newly renovated townhouse located in the vibrant and family-friendly community of Larkspur. Perfect for first-time homebuyers or savvy investors, this move-in-ready home features an attached single garage and three spacious bedrooms on the upper level. Recent upgrades include fresh paint throughout, a brand-new furnace, updated locks and doors, and modernized bathroom fixtures and toilets. Enjoy the generous room sizes, low-maintenance living, and very low condo fees. Set in a welcoming neighborhood, this home is just steps from public transportation, parks, public and Catholic schools, major shopping centers, and dining options. With easy access to both Anthony Henday Drive and Whitemud Freeway, commuting is a breeze. A perfect blend of value, location, and lifestyleâ€"don't miss this fantastic opportunity!

Type Condo / Townhouse

Sub-Type Half Duplex

Style 2 Storey

Status Active

### **Exterior**

Exterior Wood, Vinyl

Exterior Features See Remarks

Roof Asphalt Shingles

Construction Wood, Vinyl

Foundation Concrete Perimeter