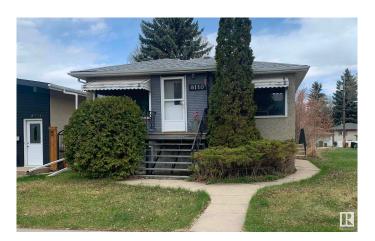

## \$430,000

5 Bedroom, 2.00 Bathroom, 1,097 sqft Single Family on 0.00 Acres

Idylwylde, Edmonton, AB

Attention! Opportunity awaits in the desirable Idylwylde (Bonnie Doon area)! This spacious raised bungalow features 3 bedrooms on the main floor, plus a fully separate 2-bedroom in-law suite in the basement. With two full kitchens, this home offers flexibility for multi-generational living or added convenience for larger households. Large windows throughout flood the home with natural light. Located just minutes from Bonnie Doon Mall, Whyte Avenue, downtown, and the University of Alberta, this property is ideal for students, professionals, or families.

## **Exterior**

Exterior Wood, Brick, Stucco

Exterior Features Back Lane, Playground Nearby

Roof Asphalt Shingles

Construction Wood, Brick, Stucco

Foundation Concrete Perimeter