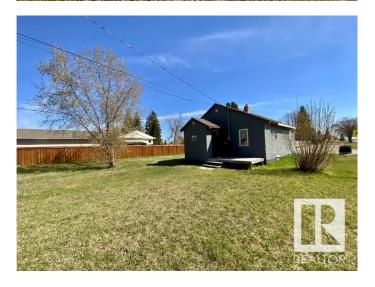

## \$109,900

2 Bedroom, 1.00 Bathroom, 684 sqft Single Family on 0.00 Acres

Parkdale (Wetaskiwin), Wetaskiwin, AB

Perfect property for Investor's & 1st-Time Homebuyer's! Located on a double corner lot with single car garage. 2 Bedroom home with 4-pc main bath. Kitchen is large with tons of cabinetry right up to the ceiling, 4 appliances including washer & dryer. Living-room with carpet is bright and spacious. Tons of potential with immediate possession.

#### **Exterior**

Exterior Wood, Stucco

Exterior Features Back Lane, Corner Lot, Golf Nearby, Landscaped, Schools

Roof Asphalt Shingles
Construction Wood, Stucco

Foundation Concrete Perimeter