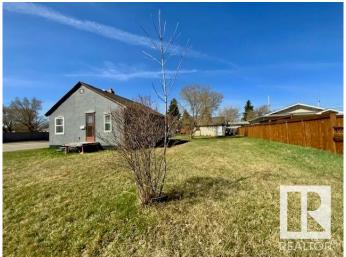

## \$109,900

2 Bedroom, 1.00 Bathroom, 684 sqft Single Family on 0.00 Acres

Parkdale (Wetaskiwin), Wetaskiwin, AB

Perfect property for Investor's & 1st-Time Homebuyer's! Located on a double corner lot with single car garage. 2 Bedroom home with 4-pc main bath. Kitchen is large with tons of cabinetry right up to the ceiling, 4 appliances including washer & dryer. Living-room with carpet is bright and spacious. Tons of potential with immediate possession.

#### **Exterior**

Exterior Wood, Stucco

Exterior Features Back Lane, Corner Lot, Golf Nearby, Landscaped, Schools

Roof Asphalt Shingles
Construction Wood, Stucco

Foundation Concrete Perimeter