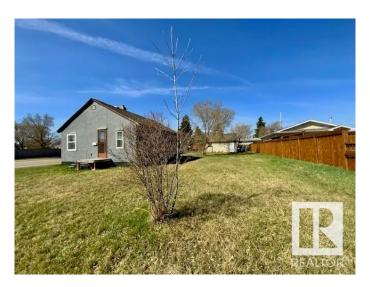

## \$109,900

2 Bedroom, 1.00 Bathroom, 684 sqft Single Family on 0.00 Acres

Parkdale (Wetaskiwin), Wetaskiwin, AB

Perfect property for Investor's & 1st-Time Homebuyer's! Located on a double corner lot with single car garage. 2 Bedroom home with 4-pc main bath. Kitchen is large with tons of cabinetry right up to the ceiling, 4 appliances including washer & dryer. Living-room with carpet is bright and spacious. Tons of potential with immediate possession.

#### **Exterior**

Exterior Wood, Stucco

Exterior Features Back Lane, Corner Lot, Golf Nearby, Landscaped, Schools

Roof Asphalt Shingles
Construction Wood, Stucco

Foundation Concrete Perimeter