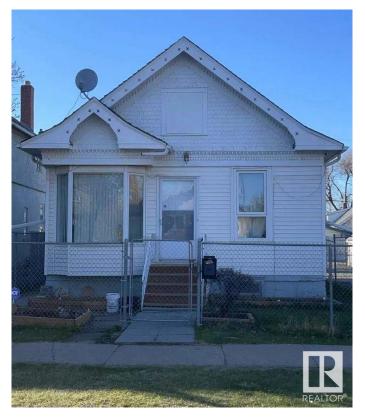

## \$229,000

2 Bedroom, 1.50 Bathroom, 889 sqft Single Family on 0.00 Acres

Mccauley, Edmonton, AB

GREAT INVESTMENT PROPERTY LOCATED AT CENTRAL EDMONTON. This cute Bungalow have 2 bedroom, 1.5 bath, advanced modem kitchen, living & dining area. Double paned windows, gorgeous laminate floorings. WHOLE HOUSE RENO FOUR YEARS AGO. The yard has new designed raised garden beds and fenced parking. City also plan to build a bicycle lane ahead of the house. Walk to grocery store, restaurant and bus stops. Easy access to downtown, south side and all amenities! Don't miss out this low affordable house!

Built in 1908

## **Exterior**

Exterior Wood, Vinyl

Exterior Features Back Lane, Fenced, Public Transportation, Schools, Shopping Nearby,

See Remarks

Roof Asphalt Shingles

Construction Wood, Vinyl

Foundation Concrete Perimeter