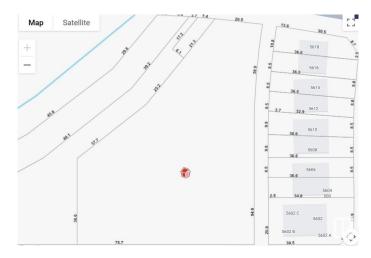

## \$735.000

0 Bedroom, 0.00 Bathroom, Single Family on 0.00 Acres

Garden Meadows, Wetaskiwin, AB

Rare development opportunity. 1.33 Acres of high-density multi-family development land zoned R4 allowing up to 6 storeys of development in the Northeast quadrant of Wetaskiwin's Garden Meadows subdivision. The October 2024 CMHC rental market summary notes a 2.4% vacancy rate, with recent population growth since the census of 12,594 in 2021. The city has lacked new multi-unit housing options in recent years. Wetaskiwin's economy is driven by a mix of agriculture, manufacturing and warehousing, with a retail sector. Recent growth has seen 42 new business openings in 2023, and 27 business openings in 2024 adding new employment. The site is well positioned within walking distance to Norwood Elementary, Wetaskiwin Composite High School, Wetaskiwin Recreation Complex, and 50th Ave, the main avenue serving Wetaskiwin's Old Town where you'll find City Hall, rich with heritage, amenities, and services. The Garden Meadows neighbourhood is known as the newer & quieter side of Wetaskiwin containing new SF homes.

## **Community Information**

Address 4604 56 Avenue

Area Wetaskiwin

Subdivision Garden Meadows

City Wetaskiwin

County ALBERTA

Province AB

Postal Code T9A 3S5