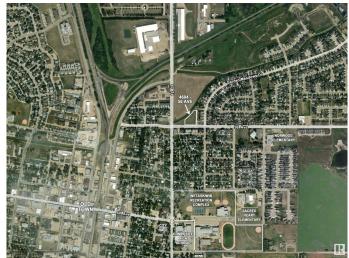

## \$735.000

0 Bedroom, 0.00 Bathroom, Single Family on 0.00 Acres

Garden Meadows, Wetaskiwin, AB

Rare development opportunity. 1.33 Acres of high-density multi-family development land zoned R4 allowing up to 6 storeys of development in the Northeast quadrant of Wetaskiwin's Garden Meadows subdivision. The October 2024 CMHC rental market summary notes a 2.4% vacancy rate, with recent population growth since the census of 12,594 in 2021. The city has lacked new multi-unit housing options in recent years. Wetaskiwin's economy is driven by a mix of agriculture, manufacturing and warehousing, with a retail sector. Recent growth has seen 42 new business openings in 2023, and 27 business openings in 2024 adding new employment. The site is well positioned within walking distance to Norwood Elementary, Wetaskiwin Composite High School, Wetaskiwin Recreation Complex, and 50th Ave, the main avenue serving Wetaskiwin's Old Town where you'll find City Hall, rich with heritage, amenities, and services. The Garden Meadows neighbourhood is known as the newer & quieter side of Wetaskiwin containing new SF homes.

## **Community Information**

Address 4604 56 Avenue

Area Wetaskiwin

Subdivision Garden Meadows

City Wetaskiwin

County ALBERTA

Province AB

Postal Code T9A 3S5