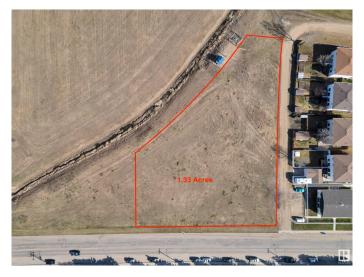

## \$735.000

0 Bedroom, 0.00 Bathroom, Single Family on 0.00 Acres

Garden Meadows, Wetaskiwin, AB

Rare development opportunity. 1.33 Acres of high-density multi-family development land zoned R4 allowing up to 6 storeys of development in the Northeast quadrant of Wetaskiwin's Garden Meadows subdivision. The October 2024 CMHC rental market summary notes a 2.4% vacancy rate, with recent population growth since the census of 12,594 in 2021. The city has lacked new multi-unit housing options in recent years. Wetaskiwin's economy is driven by a mix of agriculture, manufacturing and warehousing, with a retail sector. Recent growth has seen 42 new business openings in 2023, and 27 business openings in 2024 adding new employment. The site is well positioned within walking distance to Norwood Elementary, Wetaskiwin Composite High School, Wetaskiwin Recreation Complex, and 50th Ave, the main avenue serving Wetaskiwin's Old Town where you'll find City Hall, rich with heritage, amenities, and services. The Garden Meadows neighbourhood is known as the newer & quieter side of Wetaskiwin containing new SF homes.