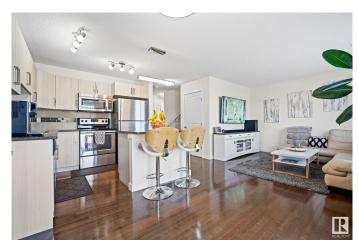

### \$364,900

3 Bedroom, 2.50 Bathroom, 1,446 sqft Condo / Townhouse on 0.00 Acres

Trumpeter Area, Edmonton, AB

Here is your opportunity to won this Absolutely Immaculate Townhome in Trumpeter!!
Complete with 3 bedrooms, a bonus room, upstairs laundry, 3 bathrooms, GORGEOUS kitchen space with stainless appliances, quartz counters, island with eating bar space, a double attached garage AND A FULLY FINISHED BASEMENT!! It is so bright inside, this home is a dream! Private yard and super close to Lois Hole Provincial Park, trails, St. Albert or the West end of Edmonton!

#### **Essential Information**

MLS® # E4433064 Price \$364,900

Bedrooms 3
Bathrooms 2.50

Full Baths 2

Half Baths 1

Square Footage 1,446
Acres 0.00
Year Built 2014

Type Condo / Townhouse

Sub-Type Townhouse