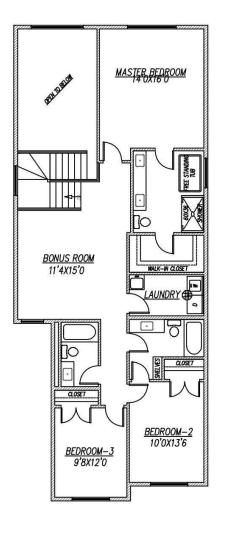

#### \$749,900

4 Bedroom, 3.00 Bathroom, 2,463 sqft Single Family on 0.00 Acres

Alces, Edmonton, AB

Amazing pre-construction opportunity to build your dream custom home in the growing community of Alces! One of the last remaining lots that backs onto a serene green space! Design a fully customizable layout with options for up to 5 bedrooms (or 4 bedrooms and a bonus room), 3 full bathrooms, a spice kitchen with walk-thru pantry, open-to-above living room, extended kitchen with dining nook, and a separate entrance to the basementâ€"ideal for future development or suite potential. Choose your own interior finishings, fixtures, and floor plan to suit your lifestyle. Don't miss your chance to create a personalized home in one of Edmonton's newest and most exciting neighbourhoods!