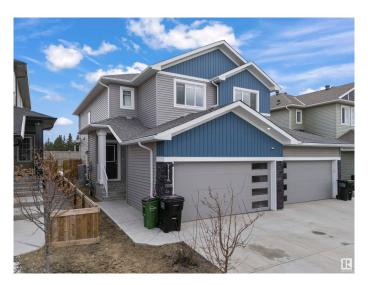

#### \$555.000

4 Bedroom, 3.50 Bathroom, 1,554 sqft Single Family on 0.00 Acres

Chappelle Area, Edmonton, AB

Prime Location!!! Backing onto 41 Ave SW, all amenities nearby, close to the airport as well, welcome to this duplex built in 2020 and comes with a one bedroom LEGAL BASEMENT SUITE with a SEPARATE ENTRY as a mortgage helper!!! Do not miss on this opportunity as this would not last. The duplex next door at 7650 is listed as well and if you have family and friends looking this could be a perfect opportunity for multi-generational living. Call this your home today! This beautiful house is very spacious with a total of 4 bedrooms and 3.5 bathrooms, with a Shopping Plaza very close to the house. Also, this house has no neighbour in the back.

# **Amenities**

Amenities Deck

Parking Double Garage Attached

### **Exterior**

Exterior Wood, Vinyl

Exterior Features Airport Nearby, Golf Nearby, Landscaped, Schools, Shopping Nearby

Roof Asphalt Shingles

Construction Wood, Vinyl

Foundation Concrete Perimeter