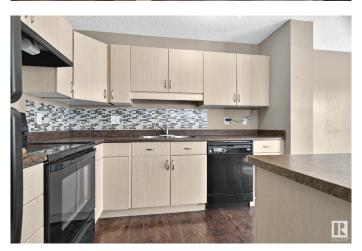

# \$295,000

3 Bedroom, 2.50 Bathroom, 1,199 sqft Condo / Townhouse on 0.00 Acres

Silver Berry, Edmonton, AB

Welcome to this bright and spacious end-unit townhouse condo, perfectly located across from Silver Berry Park! This home features 3 bedrooms, 2.5 bathrooms, and a cozy fireplace in the living roomâ€"perfect for relaxing evenings. Enjoy the benefits of extra privacy and natural light as an end unit. Conveniently situated just minutes from shopping plazas, schools, and transit, this home combines comfort, location, and lifestyle. A great opportunity for first-time buyers, families, or investors!

#### Interior

Interior Features ensuite bathroom

Appliances Dishwasher-Built-In, Dryer, Freezer, Garage Opener, Hood Fan,

Refrigerator, Stove-Electric, Washer, Window Coverings

Heating Forced Air-1, Natural Gas