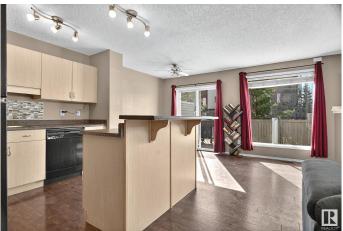

# \$295,000

3 Bedroom, 2.50 Bathroom, 1,199 sqft Condo / Townhouse on 0.00 Acres

Silver Berry, Edmonton, AB

Welcome to this bright and spacious end-unit townhouse condo, perfectly located across from Silver Berry Park! This home features 3 bedrooms, 2.5 bathrooms, and a cozy fireplace in the living roomâ€"perfect for relaxing evenings. Enjoy the benefits of extra privacy and natural light as an end unit. Conveniently situated just minutes from shopping plazas, schools, and transit, this home combines comfort, location, and lifestyle. A great opportunity for first-time buyers, families, or investors!

#### Interior

Interior Features ensuite bathroom

Appliances Dishwasher-Built-In, Dryer, Freezer, Garage Opener, Hood Fan,

Refrigerator, Stove-Electric, Washer, Window Coverings

Heating Forced Air-1, Natural Gas