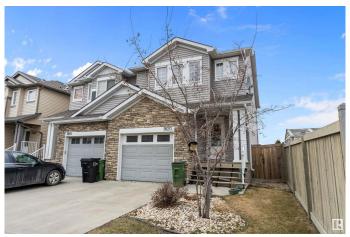

# \$464,999 - 1820 28 Street, Edmonton

MLS® #E4432300

#### \$464.999

4 Bedroom, 3.50 Bathroom, 1,417 sqft Single Family on 0.00 Acres

Laurel, Edmonton, AB

This two-story duplex is nestled in a quiet neighborhood, backing onto a green space. The chef's kitchen is a chef's dream, featuring sparkling stainless steel appliances and a lit-up layout. The main floor boasts tile flooring, a gas fireplace, and a half-washroom. Upstairs, there are three generously sized bedrooms, with the master bedroom having a walk-in closet and a four-piece en-suite bathroom. The fully finished basement, built in 2020, includes a spacious bedroom with a walk-in closet, a three-piece bathroom, and a laundry room. The duplex is conveniently located near all amenities and easy access to Anthony Henday.

## **Exterior**

Exterior Wood, Brick, Vinyl

Exterior Features Airport Nearby, Backs Onto Park/Trees, Landscaped, Playground

Nearby, Public Transportation, Schools, Shopping Nearby

Roof Asphalt Shingles
Construction Wood, Brick, Vinyl
Foundation Concrete Perimeter