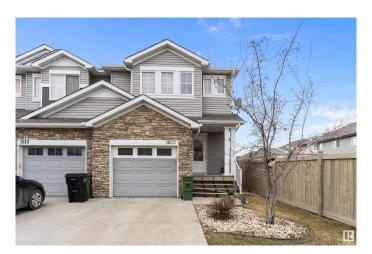

# \$464,999 - 1820 28 Street, Edmonton

MLS® #E4432300

#### \$464.999

4 Bedroom, 3.50 Bathroom, 1,417 sqft Single Family on 0.00 Acres

Laurel, Edmonton, AB

This two-story duplex is nestled in a quiet neighborhood, backing onto a green space. The chef's kitchen is a chef's dream, featuring sparkling stainless steel appliances and a lit-up layout. The main floor boasts tile flooring, a gas fireplace, and a half-washroom. Upstairs, there are three generously sized bedrooms, with the master bedroom having a walk-in closet and a four-piece en-suite bathroom. The fully finished basement, built in 2020, includes a spacious bedroom with a walk-in closet, a three-piece bathroom, and a laundry room. The duplex is conveniently located near all amenities and easy access to Anthony Henday.

#### **Essential Information**

MLS® # E4432300 Price \$464,999

Bedrooms 4

Bathrooms 3.50

Full Baths 3

Half Baths 1

Square Footage 1,417

Acres 0.00

Year Built 2012

Type Single Family

Sub-Type Half Duplex
Style 2 Storey
Status Active

# **Community Information**

Address 1820 28 Street

Area Edmonton

Subdivision Laurel

City Edmonton
County ALBERTA

Province AB

Postal Code T6T 0N8