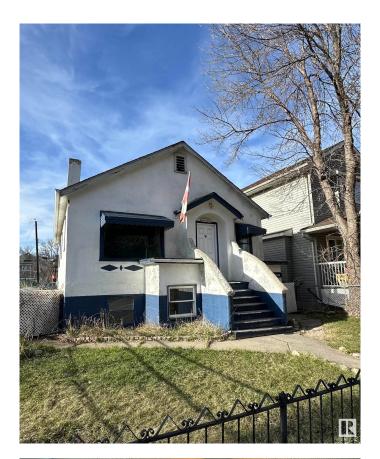

# \$275,000 - 9546 108a Avenue, Edmonton

MLS® #E4432104

### \$275,000

4 Bedroom, 2.00 Bathroom, 818 sqft Single Family on 0.00 Acres

Mccauley, Edmonton, AB

Charming post-war era bungalow in McCauley with tons of character! This home features two full 2-bedrooms on the main floor and 2 bedrooms in the basement basement, two kitchens (upstairs and downstairs) - with shared laundry and separate exterior entrances, making it ideal for multi-generational living or savvy investors. Zoned RM on a 33' x 122' lot in a mature neighbourhood - ability for future redevelopment if that's your goal. Updates include durable laminate flooring and new baseboards/trim throughout, shingles (2023), and a newer hot water tank. Enjoy a large landscaped yard with garden spaceâ€"great for entertaining. Just minutes to downtown, Italian Centre Shop, restaurants, schools, and transit. A competitively priced gem in the heart of Edmonton!

#### **Exterior**

Exterior Wood, Stucco

Exterior Features Fenced, Landscaped, Playground Nearby, Public Transportation,

Schools, Shopping Nearby

Roof Asphalt Shingles
Construction Wood, Stucco

Foundation Concrete Perimeter