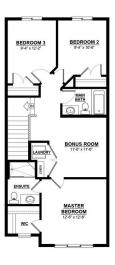

#### \$517,900

3 Bedroom, 2.50 Bathroom, 1,707 sqft Single Family on 0.00 Acres

The Orchards At Ellerslie, Edmonton, AB

Welcome to your dream home in The Orchards at Ellerslie, a vibrant and picturesque community in South Edmonton! This stunning new build "Tiguan" Model built by Daytona Homes offers 3 spacious bedrooms, 2.5 bathrooms, and a separate side entrance, making it perfect for growing families or future legal suite. Nestled in a naturally beautiful area, The Orchards is defined by its fruit trees, colorful blossoms, and oversized green spaces. Residents enjoy exclusive access to a private club with a recreation center, spray park, and picnic area, making it a haven for family fun. Tree-lined walkways and parks offer the perfect backdrop for outdoor activities, while the rich architectural details and affordable pricing make this one of south Edmonton's most sought-after communities. Don't miss out on this perfect blend of style, space, and location!

#### **Essential Information**

MLS® # E4431996 Price \$517,900

Bedrooms 3

Bathrooms 2.50

Full Baths 2
Half Baths 1

Square Footage 1,707
Acres 0.00
Year Built 2025

Type Single Family

Sub-Type Detached Single Family

#### Interior

Interior Features ensuite bathroom

Appliances Hood Fan

Heating Forced Air-1, Natural Gas

Stories 2 Has Basement Yes

Basement Full, Unfinished