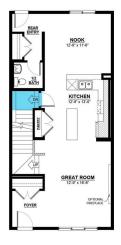

#### \$517,900

3 Bedroom, 2.50 Bathroom, 1,707 sqft Single Family on 0.00 Acres

The Orchards At Ellerslie, Edmonton, AB

Welcome to your dream home in The Orchards at Ellerslie, a vibrant and picturesque community in South Edmonton! This stunning new build "Tiguan" Model built by Daytona Homes offers 3 spacious bedrooms, 2.5 bathrooms, and a separate side entrance, making it perfect for growing families or future legal suite. Nestled in a naturally beautiful area, The Orchards is defined by its fruit trees, colorful blossoms, and oversized green spaces. Residents enjoy exclusive access to a private club with a recreation center, spray park, and picnic area, making it a haven for family fun. Tree-lined walkways and parks offer the perfect backdrop for outdoor activities, while the rich architectural details and affordable pricing make this one of south Edmonton's most sought-after communities. Don't miss out on this perfect blend of style, space, and location!

#### **Essential Information**

MLS® # E4431996 Price \$517,900

Bedrooms 3

Bathrooms 2.50

Full Baths 2
Half Baths 1

Square Footage 1,707
Acres 0.00
Year Built 2025

Type Single Family

Sub-Type Detached Single Family

#### Interior

Interior Features ensuite bathroom

Appliances Hood Fan

Heating Forced Air-1, Natural Gas

Stories 2 Has Basement Yes

Basement Full, Unfinished