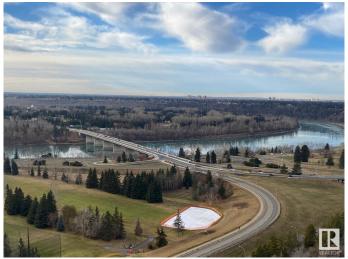

#### \$290,000

2 Bedroom, 1.50 Bathroom, 1,127 sqft Condo / Townhouse on 0.00 Acres

WîhkwÃantôwin, Edmonton, AB

Beautiful panoramic view of the River Valley and Victoria golf course. This large concrete and steel 2 bedroom condo offers 2 bathrooms newer kitchen cabinets and appliances, newer hardwood flooring throughout living & hallway + carpet in bedrooms, newer tile and fixtures in bathrooms, plenty of closet space and one large balcony running the length of the unit. Condo fees include power, heat, water, use of laundry, Titled underground heated parking, exercise room, sauna, lounge and library. Close to all amenities of downtown and public transportation.

#### **Exterior**

Exterior Concrete, Stucco

Exterior Features Golf Nearby, Park/Reserve, Public Transportation, River Valley View,

River View, Shopping Nearby, View City

Roof Tar & Daniel
Construction Concrete, Stucco