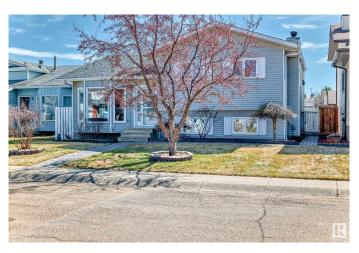

# \$490,900 - 9517 190 Street Nw, Edmonton

MLS® #E4431816

#### \$490,900

4 Bedroom, 3.00 Bathroom, 1,231 sqft Single Family on 0.00 Acres

La Perle, Edmonton, AB

Beautiful 4 level split house located in a quiet and responsible West end, 5 minutes to West Edmonton Mall! Upstairs and lower floor living rooms have Bright and spacious floor plan, large family room, formal dining room and decent sized separate kitchen. Upstairs are large master bedroom, 2 additional good sized bedrooms and a large 4pc bathroom. On lower level is a fantastic family room with big windows, huge 3pc bathroom, massive laundry room! Basement is unfinished with another family room which is near completion. Newer HWT, dryer, washer, refrigerator, and doors. The large yard is fully fenced and landscaped perfect for home garden. Large detached garage fully completed provides additional space for storage. Easy access to parks, schools, bus stops and West Edmonton Mall. You don't want to miss this amazing property!

| Acres      | 0.00                   |
|------------|------------------------|
| Year Built | 1983                   |
| Туре       | Single Family          |
| Sub-Type   | Detached Single Family |
| Style      | 4 Level Split          |
| Status     | Active                 |