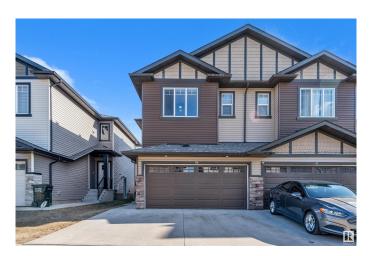

# \$479,999

4 Bedroom, 3.50 Bathroom, 1,507 sqft Condo / Townhouse on 0.00 Acres

Laurel, Edmonton, AB

DOUBLE CAR GARAGE, SEPARATE ENTRANCE to basement this Half Duplex has it all. On main floor you will find beautiful kitchen up to ceiling cabinets with quartz countertops, stainless steel appliances, living room with fireplace, nook and 1/2 bath. Spindle railing on stairs. up stairs you will find spacious bonus area, Master bedroom with his own en suite bath. 2 other good size bedrooms and common full bath, top floor laundry. Basement is fully finished with another kitchen a full bath, 1 Bedroom, separate laundry. close to all shopping and major roads.

## **Exterior**

Exterior Wood, Vinyl

Exterior Features Fenced, Flat Site, Schools

Roof Asphalt Shingles

Construction Wood, Vinyl

Foundation Concrete Perimeter