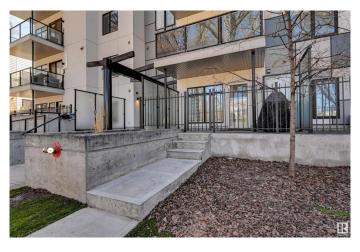

### \$230,000

1 Bedroom, 1.00 Bathroom, 525 sqft Condo / Townhouse on 0.00 Acres

Garneau, Edmonton, AB

William off Whyte one bedroom + one bathroom main floor unit with a private fenced patio ~ bonus: AirBNB allowed! MODERN flare with quartz counter tops, two tone kitchen cabinets, stainless steel appliances plus under cabinet lighting. Bathroom is complete with floating vanity, tiled tub/shower and tiled floors. The primary bedroom is a nice size. Unit has vinyl flooring throughout, patio hook up for a gas barbeque, insuite laundry + 1 titled underground parking stall! Whyte Avenue has lots of amenities steps away and this unit is perfect for a University student.

#### **Exterior**

Exterior Wood, Fiber Cement, Stucco

Exterior Features Back Lane, Fenced, Public Swimming Pool, Schools, Shopping Nearby

Roof Flat

Construction Wood, Fiber Cement, Stucco

Foundation Concrete Perimeter