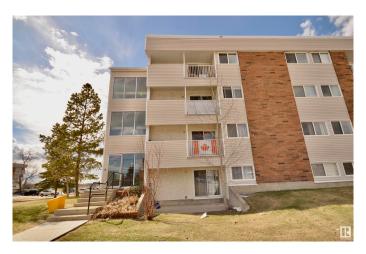

## \$94,900

2 Bedroom, 0.50 Bathroom, 797 sqft Condo / Townhouse on 0.00 Acres

Sweet Grass, Edmonton, AB

Above ground first floor, corner unit two bedroom condo in very desirable southwest Edmonton (Sweet Grass). Condo fees include all utilities (heat, water, power and sewer). Fresh paint. Amenities include indoor pool, daycare, tennis courts and a modern athletic facility. Onsite management. Located close to shopping, schools, restaurants, walking trails and LRT. Perfect for first time home buyers.