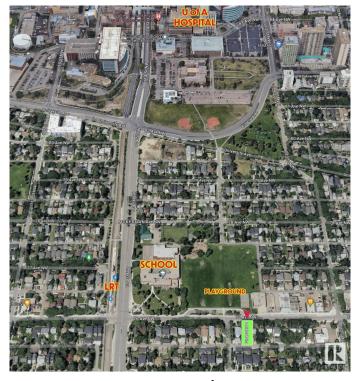

## \$599,900

7 Bedroom, 2.00 Bathroom, 1,227 sqft Single Family on 0.00 Acres

McKernan, Edmonton, AB

LOCATION! Attn: INVESTORS, BUILDERS & DEVELOPERS! Prime 46' X 118' Lot in one of the most sought-after McKernan neighborhood! Build a duplex or 3 Townhouses (6 UNITS TOTAL!) \*See pictures\*. Situated in a prime location; steps away from a school with a huge playground and basketball court across the street, it ensures convenience and accessibility being only 3 minutes to LRT station and 15 minutes walking distance to University of Alberta and University hospital. Featuring a house on a spacious lot, it's an ideal canvas for those looking to capitalize on the area's high demand. The neighborhood's charm and desirability enhance its appeal, making it a rare find for investors or developers aiming for significant returns. Don't miss the chance to transform this space into a profitable investment or your dream project. Property sold as is where is.