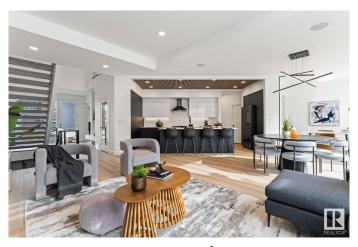

#### \$999,000

3 Bedroom, 2.50 Bathroom, 2,404 sqft Single Family on 0.00 Acres

Keswick Area, Edmonton, AB

Award winning builder, Kanvi Homes, presents The Ethos32 showhome! This innovative streetscape design is unparalleled to those in the surrounding neighbourhood. The bright, oversized windows throughout floods the home in natural light in every space. The unique angle kitchen design is a standout focal in this home: framed in sleek black matte cabinetry, incredible black stainless appliances and a striking wood slat feature on the ceiling. Featuring a main floor den and fully equipped with 100― Napoleon fireplace, washer/dryer, central air, window treatments and a professionally landscaped yard and fencing. Visit the Listing Brokerage (and/or listing REALTOR®) website to obtain additional information.