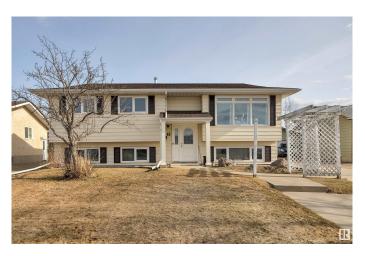

### \$465.000

4 Bedroom, 2.50 Bathroom, 1,171 sqft Single Family on 0.00 Acres

South Park, Leduc, AB

Beautifully maintained, 4 bed 3 bath bi-level home in the quiet community of South Park! This is a great family home, with ample room upstairs featuring a generous eat-in kitchen, dining room and living room, and a fully finished basement featuring a rec-room and lots of storage space. The home also has a beautiful back yard with a detached 2 car garage, and a shed! From your private deck, you can watch the kids play in the yard, or in the park on the other side of the fence! The location doesn't get much better - with just a short walk to schools, playgrounds and the Leduc Recreation Centre!

#### **Essential Information**

MLS® # E4431128 Price \$465,000

Bedrooms 4

Bathrooms 2.50

Full Baths 2

Half Baths 1

Square Footage 1,171

Acres 0.00 Year Built 1978

Type Single Family

Sub-Type Detached Single Family

Style Bi-Level
Status Active

# **Exterior**

Exterior Wood, Vinyl

Exterior Features Airport Nearby, Backs Onto Park/Trees, Fenced, Fruit Trees/Shrubs,

Golf Nearby, No Back Lane, Playground Nearby, Schools, Shopping

Nearby

Roof Asphalt Shingles