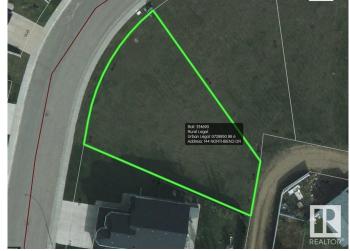

# \$89,900

0 Bedroom, 0.00 Bathroom, Single Family on 0.00 Acres

Wetaskiwin, Wetaskiwin, AB

Wow Wetaskiwin! Be a part of one of the best subdivisions in Wetaskiwin. 144 Northbend Drive won't disappoint. This large oversized pie shaped lot is waiting for building vision. Quiet semi cul-de-sac street offers East sunrise and beautiful West sunsets. Walking distance to our Wetaskiwin Hospital and care facilities makes Northebend a sought after location. Be Part of a great area of town. 144 Northbend Drive awaits!