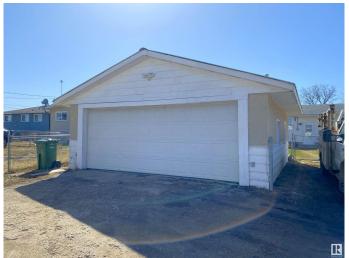

# \$267,000

4 Bedroom, 2.00 Bathroom, 1,020 sqft Single Family on 0.00 Acres

Parkdale (Wetaskiwin), Wetaskiwin, AB

Discover this 3-bedroom bungalow with a heated double garage equipped with 220 wiring. The fully fenced, oversized yard offers plenty of space for activities and quick access to grocery stores, shopping, Highway 13, and 2A. Plenty of parking and room to park an RV! Home features 3 bedrooms upstairs, another in the basement with a possibility for another if needed, 2 full bathrooms, central vacuum system, a spacious basement, and a sunny south-facing front yard. With ample storage both inside and out, including 2 sheds that stay with the property, there's room for all your treasures.

Stories 2

Has Basement Yes

Basement Full, Finished