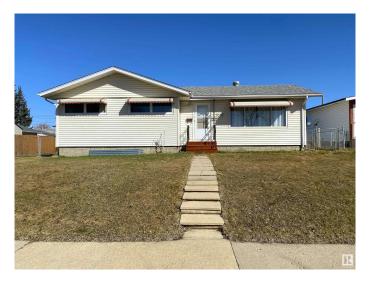

# \$267,000

4 Bedroom, 2.00 Bathroom, 1,020 sqft Single Family on 0.00 Acres

Parkdale (Wetaskiwin), Wetaskiwin, AB

Discover this 3-bedroom bungalow with a heated double garage equipped with 220 wiring. The fully fenced, oversized yard offers plenty of space for activities and quick access to grocery stores, shopping, Highway 13, and 2A. Plenty of parking and room to park an RV! Home features 3 bedrooms upstairs, another in the basement with a possibility for another if needed, 2 full bathrooms, central vacuum system, a spacious basement, and a sunny south-facing front yard. With ample storage both inside and out, including 2 sheds that stay with the property, there's room for all your treasures.

#### **Amenities**

Amenities See Remarks

Parking Double Garage Detached

Interior

Appliances Dishwasher-Portable, Dryer, Hood Fan, Refrigerator, Storage Shed,

Stove-Electric, Washer

Heating Forced Air-1, Natural Gas