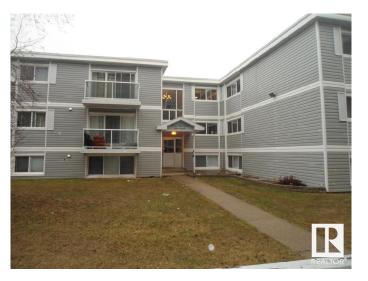

### \$149,900

2 Bedroom, 1.00 Bathroom, 978 sqft Condo / Townhouse on 0.00 Acres

Idylwylde, Edmonton, AB

Lovely and ample 960 square feet single level apartment located right across from Bonniedoon mall and the LRT station it features 2 very well sized bedrooms, ensuite laundry, a large kitchen with island ,granite countertops, and stainless steel appliances, ceramic tiles floorings. the living room boast oak hardwood flooring and lots of natural light and space

#### **Exterior**

Exterior Wood, Stucco, Vinyl

Exterior Features Public Swimming Pool, Public Transportation, Shopping Nearby

Roof Tar & amp; Gravel

Construction Wood, Stucco, Vinyl

Foundation Concrete Perimeter