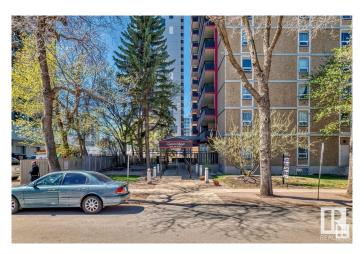

# \$119,900 - 907 10140 120 Street, Edmonton

MLS® #E4429931

#### \$119,900

1 Bedroom, 1.00 Bathroom, 571 sqft Condo / Townhouse on 0.00 Acres

WîhkwÃantôwin, Edmonton, AB

GREAT VALUE IN OLIVER! Downtown high rise! Perfect opportunity in this well-run complex of Glenora Manor. Located only 1/2 a block from Jasper Avenue. Upgraded unit on the 9th floor. The 1 BEDROOM UNIT has a 4 pc baths, over 570 sq ft of living space, spacious living room and bedroom. The building features include sauna, outdoor swimming pool, exercise facility, same-floor laundry & garbage shoot. Walking distance to Earls, River Valley, trendy boutiques and much more that downtown Edmonton has to offer. Great for students going to Grant McEwan, U of A or Nait. Comes with assigned covered parking stall#28

# **Community Information**

Address 907 10140 120 Street

Area Edmonton

Subdivision WîhkwÃantôwin

City Edmonton
County ALBERTA

Province AB

Postal Code T5K 1Z8