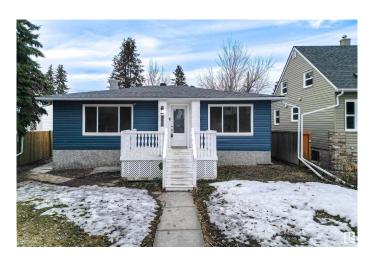

## \$429,900

4 Bedroom, 2.00 Bathroom, 898 sqft Single Family on 0.00 Acres

Grovenor, Edmonton, AB

Welcome to this WELL-MAINTAINED, LEGALLY SUITED home nestled in the heart of Grovenor, one of Edmonton's most desirable and walkable neighborhoods. Perfect for investors, first-time home buyers, or multi-generational families! Main floor hosts the SPACIOUS living area that flows seamlessly to the kitchen, which boasts CRISP WHITE APPLIANCES & CLASSIC WOODEN CABINETRY! You'll also find the PRIMARY BEDROOM as well as an ADDITIONAL BEDROOM, both filled with NATURAL LIGHT, and there is a 4PC BATH completing the main level! The basement features a RENOVATED self-contained LEGAL SUITE with 2 ADDITIONAL BEDROOMS, a SECOND KITCHEN, SECOND LIVING AREA, and a 3PC BATH. Whether you're looking to live up and rent down, expand your investment portfolio, or accommodate family under one roof, this property checks all the boxes!

Built in 1954