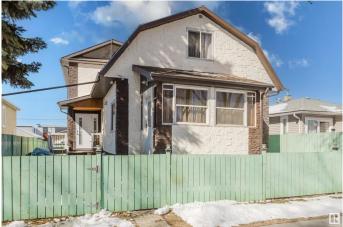

## \$450,000 - 11916 71 Street, Edmonton

MLS® #E4429750

## \$450,000

6 Bedroom, 3.00 Bathroom, 2,448 sqft Single Family on 0.00 Acres

Montrose (Edmonton), Edmonton, AB

This 2-storey gem is neat and bright, With room to grow and feel just right. Up above, there's space to spare, With cozy vibes and stylish flair. Down below, a legal suite— Two bedrooms waiting, clean and sweet. Unfinished now, a blank new slate, Add your touch and make it great! Live upstairs, rent out the rest, Or build it out just how you'd best. A savvy move, a smart design, A place to live and earn in time! Granite counters, sleek and strong, Hardwood floors that run so long. Huge bedrooms, light and airy too, A perfect fit for all you do!

## **Community Information**

| Address                | 11916 71 Street                                                                                                                                                             |  |
|------------------------|-----------------------------------------------------------------------------------------------------------------------------------------------------------------------------|--|
| Area                   | Edmonton                                                                                                                                                                    |  |
| Subdivision            | Montrose (Edmonton)                                                                                                                                                         |  |
| City                   | Edmonton                                                                                                                                                                    |  |
| County                 | ALBERTA                                                                                                                                                                     |  |
| Province               | AB                                                                                                                                                                          |  |
| Postal Code            | T5B 1W7                                                                                                                                                                     |  |
| Amenities              |                                                                                                                                                                             |  |
| Amenities              | Ceiling 9 ft., Deck, Fire Pit, Hot Water Natural Gas, Insulation-Upgraded, Skylight, Sunroom, Vinyl Windows                                                                 |  |
| Parking                | Single Garage Detached                                                                                                                                                      |  |
| Interior               |                                                                                                                                                                             |  |
| Interior Features      | ensuite bathroom                                                                                                                                                            |  |
| Appliances             | Dishwasher-Built-In, Dryer, Oven-Built-In, Refrigerator, Stove-Countertop Electric, Washer, Window Coverings                                                                |  |
| Heating                | Forced Air-2, Natural Gas                                                                                                                                                   |  |
| Fireplace              | Yes                                                                                                                                                                         |  |
| Fireplaces             | Wall Mount                                                                                                                                                                  |  |
| Stories                | 2                                                                                                                                                                           |  |
| Has Suite              | Yes                                                                                                                                                                         |  |
| Has Basement           | Yes                                                                                                                                                                         |  |
| Basement               | Full, Partially Finished                                                                                                                                                    |  |
| Exterior               |                                                                                                                                                                             |  |
| Exterior               | Wood, Concrete                                                                                                                                                              |  |
| Exterior Features      | Back Lane, Fenced, Flat Site, Golf Nearby, Low Maintenance<br>Landscape, Paved Lane, Playground Nearby, Public Transportation,<br>Schools, Shopping Nearby, Ski Hill Nearby |  |
| Lot Description        | 40x125                                                                                                                                                                      |  |
| Roof                   | Asphalt Shingles                                                                                                                                                            |  |
| Construction           | Wood, Concrete                                                                                                                                                              |  |
| Foundation             | Concrete Perimeter                                                                                                                                                          |  |
| Additional Information |                                                                                                                                                                             |  |