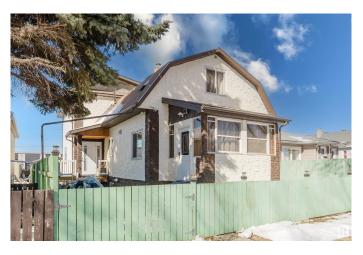

## \$450,000 - 11916 71 Street, Edmonton

MLS® #E4429750

## \$450,000

6 Bedroom, 3.00 Bathroom, 2,448 sqft Single Family on 0.00 Acres

Montrose (Edmonton), Edmonton, AB

This 2-storey gem is neat and bright, With room to grow and feel just right. Up above, there's space to spare, With cozy vibes and stylish flair. Down below, a legal suite— Two bedrooms waiting, clean and sweet. Unfinished now, a blank new slate, Add your touch and make it great! Live upstairs, rent out the rest, Or build it out just how you'd best. A savvy move, a smart design, A place to live and earn in time! Granite counters, sleek and strong, Hardwood floors that run so long. Huge bedrooms, light and airy too, A perfect fit for all you do!

## **Essential Information**

| MLS® #         | E4429750               |
|----------------|------------------------|
| Price          | \$450,000              |
| Bedrooms       | 6                      |
| Bathrooms      | 3.00                   |
| Full Baths     | 3                      |
| Square Footage | 2,448                  |
| Acres          | 0.00                   |
| Year Built     | 2011                   |
| Туре           | Single Family          |
| Sub-Type       | Detached Single Family |
| Style          | 2 Storey               |
| Status         | Active                 |
|                |                        |

## **Community Information**

| Address                | 11916 71 Street                                                                                                                                                             |  |
|------------------------|-----------------------------------------------------------------------------------------------------------------------------------------------------------------------------|--|
| Area                   | Edmonton                                                                                                                                                                    |  |
| Subdivision            | Montrose (Edmonton)                                                                                                                                                         |  |
| City                   | Edmonton                                                                                                                                                                    |  |
| County                 | ALBERTA                                                                                                                                                                     |  |
| Province               | AB                                                                                                                                                                          |  |
| Postal Code            | T5B 1W7                                                                                                                                                                     |  |
| Amenities              |                                                                                                                                                                             |  |
| Amenities              | Ceiling 9 ft., Deck, Fire Pit, Hot Water Natural Gas, Insulation-Upgraded, Skylight, Sunroom, Vinyl Windows                                                                 |  |
| Parking                | Single Garage Detached                                                                                                                                                      |  |
| Interior               |                                                                                                                                                                             |  |
| Interior Features      | ensuite bathroom                                                                                                                                                            |  |
| Appliances             | Dishwasher-Built-In, Dryer, Oven-Built-In, Refrigerator, Stove-Countertop Electric, Washer, Window Coverings                                                                |  |
| Heating                | Forced Air-2, Natural Gas                                                                                                                                                   |  |
| Fireplace              | Yes                                                                                                                                                                         |  |
| Fireplaces             | Wall Mount                                                                                                                                                                  |  |
| Stories                | 2                                                                                                                                                                           |  |
| Has Suite              | Yes                                                                                                                                                                         |  |
| Has Basement           | Yes                                                                                                                                                                         |  |
| Basement               | Full, Partially Finished                                                                                                                                                    |  |
| Exterior               |                                                                                                                                                                             |  |
| Exterior               | Wood, Concrete                                                                                                                                                              |  |
| Exterior Features      | Back Lane, Fenced, Flat Site, Golf Nearby, Low Maintenance<br>Landscape, Paved Lane, Playground Nearby, Public Transportation,<br>Schools, Shopping Nearby, Ski Hill Nearby |  |
| Lot Description        | 40x125                                                                                                                                                                      |  |
| Roof                   | Asphalt Shingles                                                                                                                                                            |  |
| Construction           | Wood, Concrete                                                                                                                                                              |  |
| Foundation             | Concrete Perimeter                                                                                                                                                          |  |
| Additional Information |                                                                                                                                                                             |  |