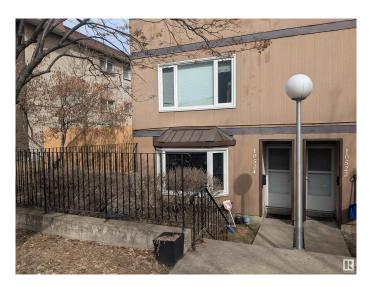

# \$275,000 - 10524 84 Avenue, Edmonton

MLS® #E4429570

#### \$275,000

2 Bedroom, 2.00 Bathroom, 1,232 sqft Condo / Townhouse on 0.00 Acres

Strathcona, Edmonton, AB

Unique 2 story condo in the heart of Strathcona. Great investment property being a few blocks from Whyte Avenue, U of A campus and other great amenities. Well maintained building and over 1200 sq foot unit. Large main floor with entrance in front and in rear. Wood burning fireplace in the living room, kitchen with island and pass through into the dining room. 2 piece bathroom to finish off main floor. Upstairs has 2 bedrooms, a 4 piece bathroom and big laundry/storage room. Primary bedroom is oversized with 2 double closets and bonus 2 piece ensuite. South facing unit across from a schoolyard and 2 outdoor parking stalls.

## **Community Information**

Address 10524 84 Avenue

Area Edmonton
Subdivision Strathcona
City Edmonton
County ALBERTA

Province AB

Postal Code T6E 2H4

#### **Exterior**

Exterior Wood

Exterior Features Landscaped, Picnic Area, Playground Nearby, Public Transportation,

Schools, Shopping Nearby

Roof Tar & amp; Gravel

Construction Wood

Foundation Concrete Perimeter